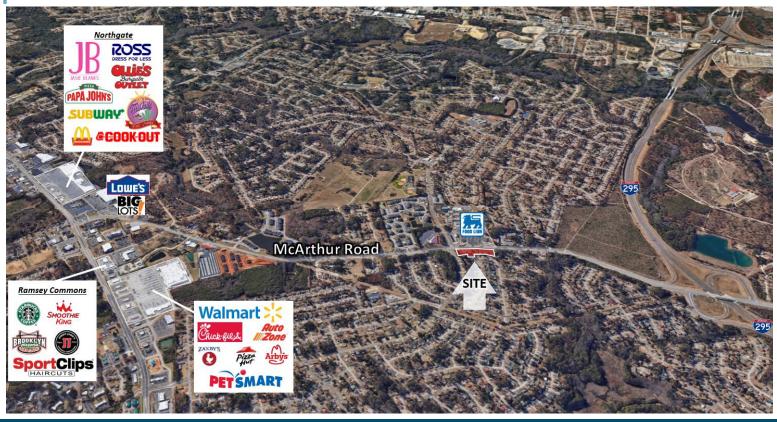

#### **Property Description**

3.59-Acre lot located at the NW intersection of McArthur Rd & Rosehill Rd (Stacy Weaver Dr). Property is less than 1 mile from the 2-95 Interchange & 1.5 miles from Ramsey St. Minutes from Methodist College which serves approx. 2,300 students, 1,170 of which on campus in the college's 19 residence halls. Just a few miles from Ft. Bragg, world's largest army base by population. With newly acquired LC zoning, this is a prime location for a neighborhood strip center.