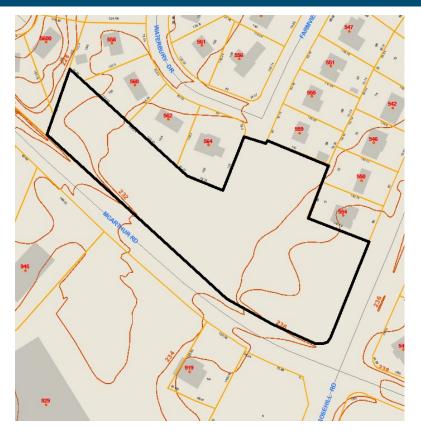

### **Offering Summary**

| Sale Price:    | \$710,000.00                                                  |
|----------------|---------------------------------------------------------------|
| Size:          | 3.59 Acres                                                    |
| Zoned:         | LC - Limited Commercial                                       |
| Frontage:      | 727 Feet off McArthur Road<br>223 Feet off Stacy Weaver Drive |
| Traffic Count: | 15,500 VPD on McArthur Road                                   |

#### **Property Description**

3.59-Acre lot located at the NW intersection of McArthur Rd & Rosehill Rd (Stacy Weaver Dr). Property is less than 1 mile from the 2-95 Interchange & 1.5 miles from Ramsey St. Minutes from Methodist College which serves approx. 2,300 students, 1,170 of which on campus in the college's 19 residence halls. Just a few miles from Ft. Bragg, world's largest army base by population. With newly acquired LC zoning, this is a prime location for a neighborhood strip center.