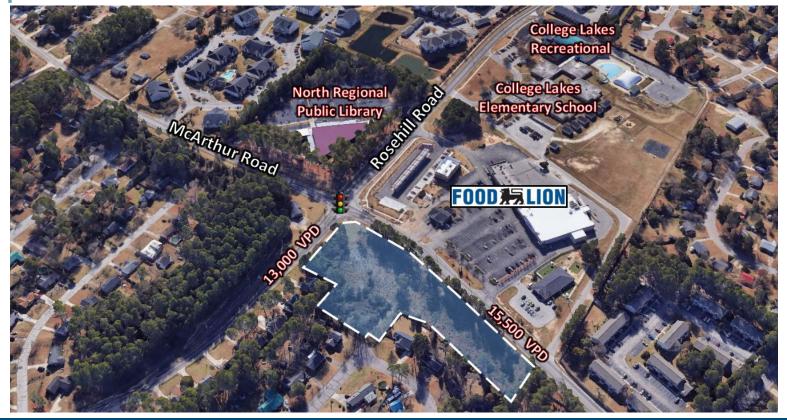

### **Offering Summary**

| Sale Price:    | \$710,000.00                                                  |
|----------------|---------------------------------------------------------------|
| Size:          | 3.59 Acres                                                    |
| Zoned:         | LC - Limited Commercial                                       |
| Frontage:      | 727 Feet off McArthur Road<br>223 Feet off Stacy Weaver Drive |
| Traffic Count: | 15,500 VPD on McArthur Road                                   |

13,000 VPD on Stacy Weaver Drive

#### **Property Description**

3.59-Acre lot located at the NW intersection of McArthur Rd & Rosehill Rd (Stacy Weaver Dr). Property is less than 1 mile from the 2-95 Interchange & 1.5 miles from Ramsey St. Minutes from Methodist College which serves approx. 2,300 students, 1,170 of which on campus in the college's 19 residence halls. Just a few miles from Ft. Bragg, world's largest army base by population. With newly acquired LC zoning, this is a prime location for a neighborhood strip center.