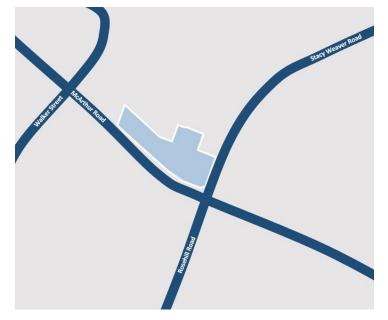

#### **Property Description**

3.59-Acre lot located at the NW intersection of McArthur Rd & Rosehill Rd (Stacy Weaver Dr). Property is less than 1 mile from the 2-95 Interchange & 1.5 miles from Ramsey St. Minutes from Methodist College which serves approx. 2,300 students, 1,170 of which on campus in the college's 19 residence halls. Just a few miles from Ft. Bragg, world's largest army base by population. With newly acquired LC zoning, this is a prime location for a neighborhood strip center.