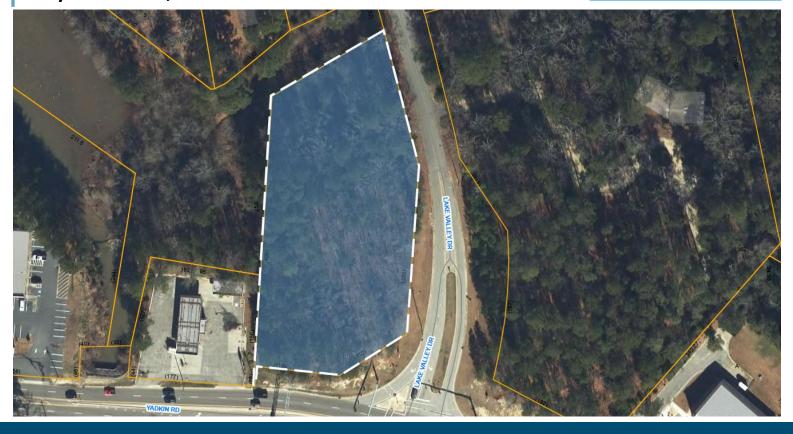

#### **Property Description**

Just under 2 acres at the corner of Yadkin Road and Lake Valley Drive. Zoned Community Commercial. This property has approximately 119 feet of frontage on Yadkin Road with an average annual daily traffic count of 21,500 per NCDOT 2020 and approximately 450 feet of frontage on Lake Valley Drive with 8,300 per NCDOT 2020. It is located minutes away from Fort Bragg and Fayetteville's best shopping, restaurants, and entertainment.

#### **Offering Summary**

| Sale Price:    | \$350,000.00                                                             |
|----------------|--------------------------------------------------------------------------|
| Size:          | 1.96 <sup>+</sup> / <sub>-</sub> Acres                                   |
| Zoned:         | CC - Community Commercial                                                |
| Frontage:      | 119 $^+$ /- Feet on Yadkin Road<br>450 $^+$ /- Feet on Lake Valley Drive |
| Traffic Count: | 21,500 VPD on Yadkin Road<br>8,300 VPD on Lake Valley Drive              |