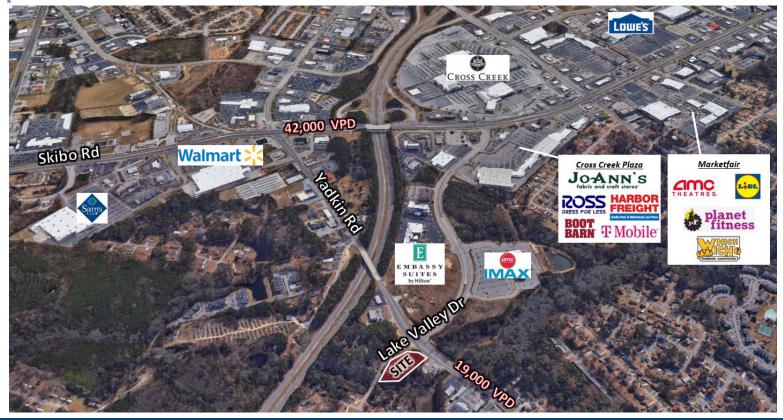

#### **Property Description**

Just under 2 acres at the corner of Yadkin Road and Lake Valley Drive. Zoned Community Commercial. This property has approximately 119 feet of frontage on Yadkin Road with an average annual daily traffic count of 21,500 per NCDOT 2020 and approximately 450 feet of frontage on Lake Valley Drive with 8,300 per NCDOT 2020. It is located minutes away from Fort Bragg and Fayetteville's best shopping, restaurants, and entertainment.