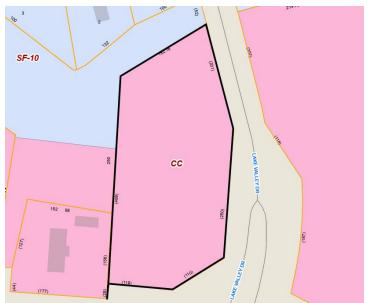

#### **Offering Summary**

| Sale Price:    | \$350,000.00                                                             |
|----------------|--------------------------------------------------------------------------|
| Size:          | 1.96 <sup>+</sup> / <sub>-</sub> Acres                                   |
| Zoned:         | CC - Community Commercial                                                |
| Frontage:      | 119 $^+$ /- Feet on Yadkin Road<br>450 $^+$ /- Feet on Lake Valley Drive |
| Traffic Count: | 21,500 VPD on Yadkin Road<br>8,300 VPD on Lake Valley Drive              |

#### **Property Description**

Just under 2 acres at the corner of Yadkin Road and Lake Valley Drive. Zoned Community Commercial. This property has approximately 119 feet of frontage on Yadkin Road with an average annual daily traffic count of 21,500 per NCDOT 2020 and approximately 450 feet of frontage on Lake Valley Drive with 8,300 per NCDOT 2020. It is located minutes away from Fort Bragg and Fayetteville's best shopping, restaurants, and entertainment.