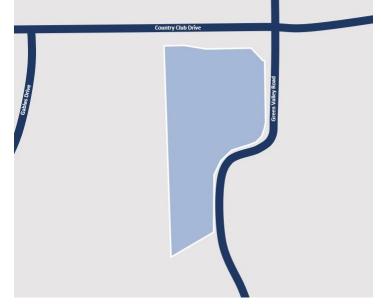

#### **Property Description**

3.44-Acre vacant tract located at the intersection of Country Club Drive and Green Valley Road. This property has access to Green Valley South Drive and a road maintenance agreement is established. There is also a storm water agreement with the adjacent properties which allows for the total development of the survey site. Zoned OI. VPD of 19,000 on Country Club Road. Contact agent for further details.