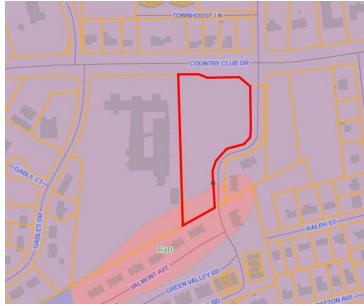

#### **Property Description**

3.44-Acre vacant tract located at the intersection of Country Club Drive and Green Valley Road. This property has access to Green Valley South Drive and a road maintenance agreement is established. There is also a storm water agreement with the adjacent properties which allows for the total development of the survey site. Zoned OI. VPD of 19,000 on Country Club Road. Contact agent for further details.