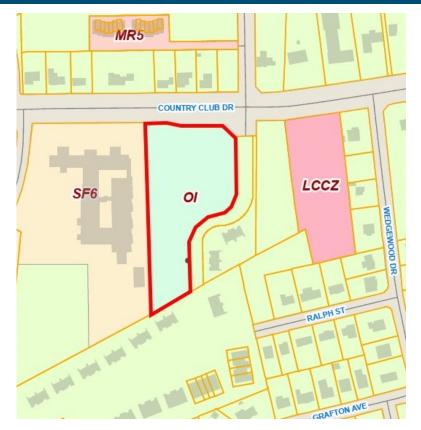

#### **Offering Summary**

| Sale Price:    | \$1,400,000.00                    |
|----------------|-----------------------------------|
| Size:          | 3.44 +/- Acres                    |
| Zoned:         | OI - Office and Institutional     |
| Frontage:      | 642 +/- Feet on Green Valley Road |
|                | 281 +/- on Country Club Drive     |
| Traffic Count: | 19,000 VPD on Country Club Drive  |

#### **Property Description**

3.44-Acre vacant tract located at the intersection of Country Club Drive and Green Valley Road. This property has access to Green Valley South Drive and a road maintenance agreement is established. There is also a storm water agreement with the adjacent properties which allows for the total development of the survey site. Zoned OI. VPD of 19,000 on Country Club Road. Contact agent for further details.