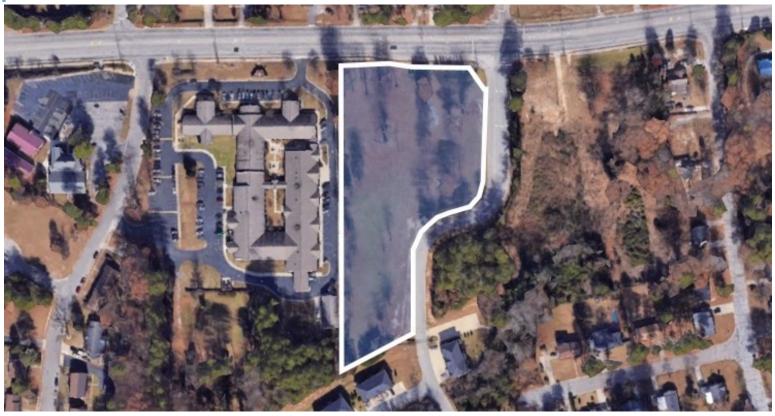

#### **Property Description**

3.44-Acre vacant tract located at the intersection of Country Club Drive and Green Valley Road. This property has access to Green Valley South Drive and a road maintenance agreement is established. There is also a storm water agreement with the adjacent properties which allows for the total development of the survey site. Zoned OI. VPD of 19,000 on Country Club Road. Contact agent for further details.