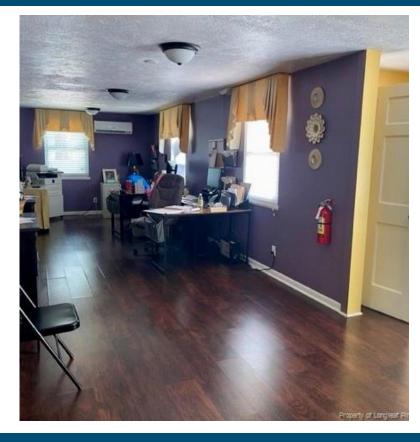

### **Property Description**

Zoned LC this 1464/sf office building is currently being used as a home care agency. Tenant has a lease through Feb. 28, 2025 paying \$1554.00 per month and is very happy in this location so there is a good chance she would renew. Office has one, very nice ADA bathroom, several large open spaces, and one small office. Plenty of parking/10+ spaces. Located on busy road that connects Cliffdale Rd. and Raeford Rd. All contracts are entered into subject to Chapter 1., Article 29A including a 10 day upset bid period.