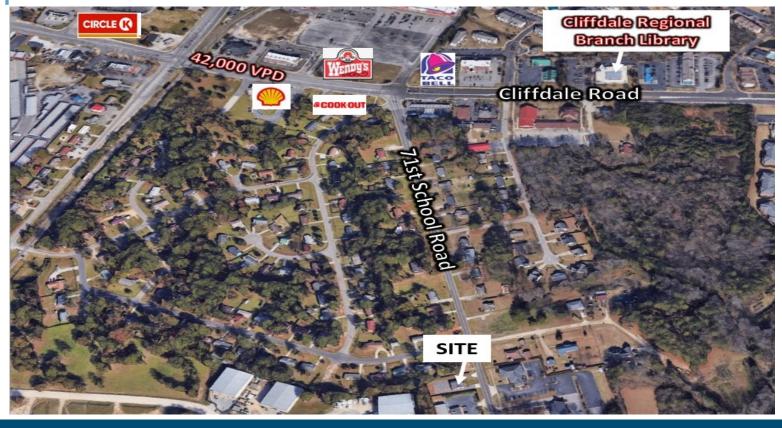

### **Property Description**

Zoned LC this 1464/sf office building is currently being used as a home care agency. Tenant has a lease through Feb. 28, 2025 paying \$1554.00 per month and is very happy in this location so there is a good chance she would renew. Office has one, very nice ADA bathroom, several large open spaces, and one small office. Plenty of parking/10+ spaces. Located on busy road that connects Cliffdale Rd. and Raeford Rd. All contracts are entered into subject to Chapter 1., Article 29A including a 10 day upset bid period.