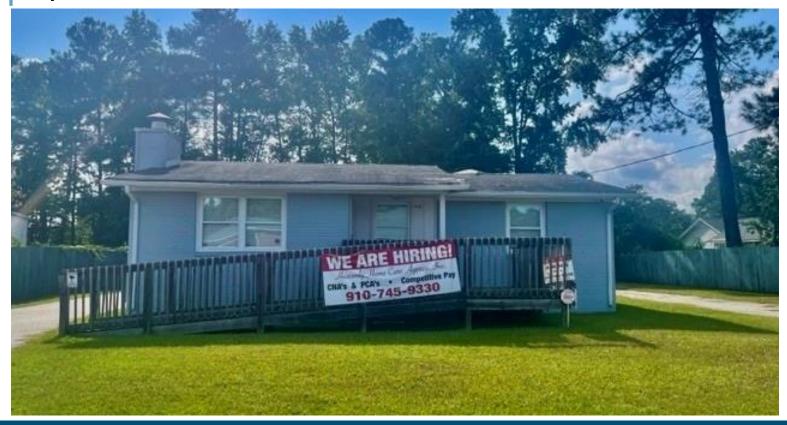

### FOR SALE

1016 Seventy First School Road, Fayetteville, NC 28314

## 1,464-SF OFFICE BUILDING FOR SALE ON 71ST SCHOOL ROAD

### **Property Description**

Zoned LC this 1464/sf office building is currently being used as a home care agency. Tenant has a lease through Feb. 28, 2025 paying \$1554.00 per month and is very happy in this location so there is a good chance she would renew. Office has one, very nice ADA bathroom, several large open spaces, and one small office. Plenty of parking/10+ spaces. Located on busy road that connects Cliffdale Rd. and Raeford Rd. All contracts are entered into subject to Chapter 1., Article 29A including a 10 day upset bid period.