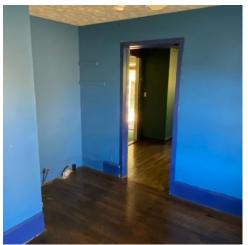

#### **Property Description**

This is a fixer upper constructed in 1948 that has historically been used as a residence. Surrounded by commercial uses it is situated along heavily trafficked Raeford Road just east of Skibo Road. This is a double lot (0.43 acres/1,417 Gross Square Feet) with approximately 60+/- SF of frontage and 300+/- SF of depth. Currently zoned SF-10 but highly probable zoning change to LC Commercial. HVAC new 2021. Roof is 8-10 year.