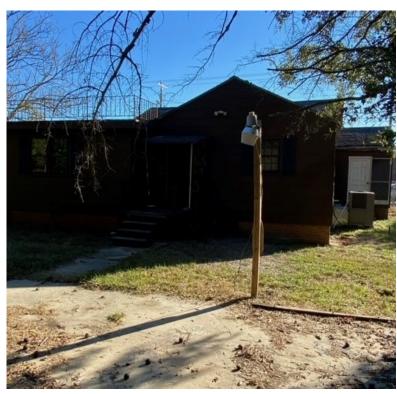

### **FOR SALE**

5324 Raeford Road Fayetteville, NC 28304

#### **Property Description**

This is a fixer upper constructed in 1948 that has historically been used as a residence. Surrounded by commercial uses it is situated along heavily trafficked Raeford Road just east of Skibo Road. This is a double lot (0.43 acres/1,417 Gross Square Feet) with approximately 60+/- SF of frontage and 300+/- SF of depth. Currently zoned SF-10 but highly probable zoning change to LC Commercial. HVAC new 2021. Roof is 8-10 year.