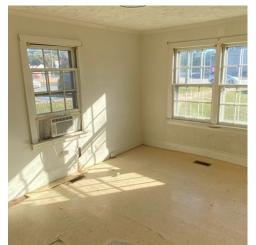

#### **Property Description**

This is a fixer upper constructed in 1948 that has historically been used as a residence. Surrounded by commercial uses it is situated along heavily trafficked Raeford Road just east of Skibo Road. This is a double lot (0.43 acres/1,417 Gross Square Feet) with approximately 60+/- SF of frontage and 300+/- SF of depth. Currently zoned SF-10 but highly probable zoning change to LC Commercial. HVAC new 2021. Roof is 8-10 year.