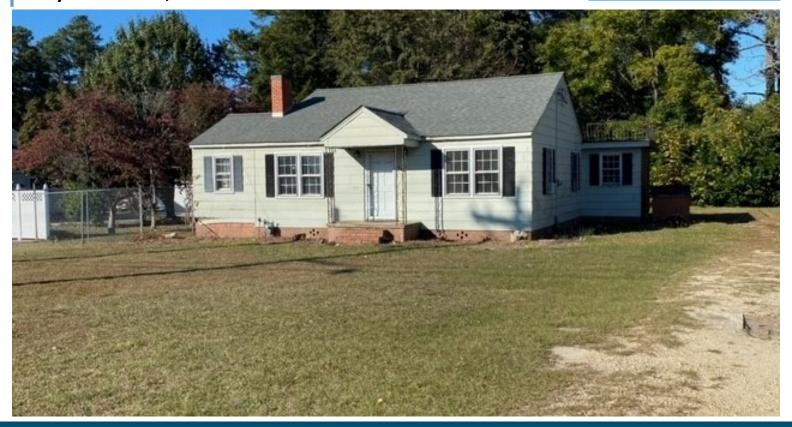

#### **Property Description**

This is a fixer upper constructed in 1948 that has historically been used as a residence. Surrounded by commercial uses it is situated along heavily trafficked Raeford Road just east of Skibo Road. This is a double lot (0.43 acres/1,417 Gross Square Feet) with approximately 60+/- SF of frontage and 300+/- SF of depth. Currently zoned SF-10 but highly probable zoning change to LC Commercial. HVAC new 2021. Roof is 8-10 year.