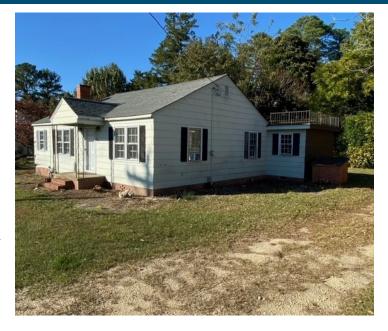

#### **Property Description**

This is a fixer upper constructed in 1948 that has historically been used as a residence. Surrounded by commercial uses it is situated along heavily trafficked Raeford Road just east of Skibo Road. This is a double lot (0.43 acres/1,417 Gross Square Feet) with approximately 60+/- SF of frontage and 300+/- SF of depth. Currently zoned SF-10 but highly probable zoning change to LC Commercial. HVAC new 2021. Roof is 8-10 year.