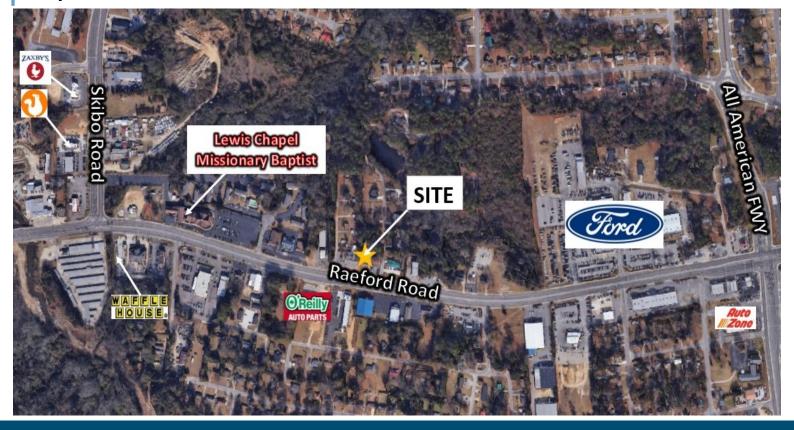

#### **Offering Summary**

Sale Price: \$179,000.00

Size: 0.43 Acres 1,417 GSF

Zoned: SF-10 Single Family Residential

Frontage: 60 +/- SF on Raeford Road

Traffic Count: 36,000 +/- VPD

#### **Property Description**

This is a fixer upper constructed in 1948 that has historically been used as a residence. Surrounded by commercial uses it is situated along heavily trafficked Raeford Road just east of Skibo Road. This is a double lot (0.43 acres/1,417 Gross Square Feet) with approximately 60+/- SF of frontage and 300+/- SF of depth. Currently zoned SF-10 but highly probable zoning change to LC Commercial. HVAC new 2021. Roof is 8-10 year.