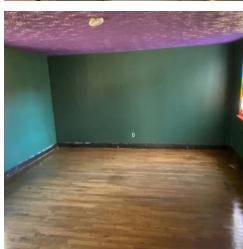

#### **Property Description**

This is a fixer upper constructed in 1948 that has historically been used as a residence. Surrounded by commercial uses it is situated along heavily trafficked Raeford Road just east of Skibo Road. This is a double lot (0.43 acres/1,417 Gross Square Feet) with approximately 60+/- SF of frontage and 300+/- SF of depth. Currently zoned SF-10 but highly probable zoning change to LC Commercial. HVAC new 2021. Roof is 8-10 year.