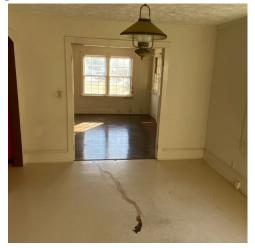

#### **Property Description**

This is a fixer upper constructed in 1948 that has historically been used as a residence. Surrounded by commercial uses it is situated along heavily trafficked Raeford Road just east of Skibo Road. This is a double lot (0.43 acres/1,417 Gross Square Feet) with approximately 60+/- SF of frontage and 300+/- SF of depth. Currently zoned SF-10 but highly probable zoning change to LC Commercial. HVAC new 2021. Roof is 8-10 year.