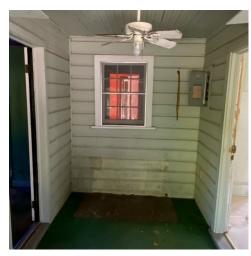

#### **Property Description**

This is a fixer upper constructed in 1948 that has historically been used as a residence. Surrounded by commercial uses it is situated along heavily trafficked Raeford Road just east of Skibo Road. This is a double lot (0.43 acres/1,417 Gross Square Feet) with approximately 60+/- SF of frontage and 300+/- SF of depth. Currently zoned SF-10 but highly probable zoning change to LC Commercial. HVAC new 2021. Roof is 8-10 year.