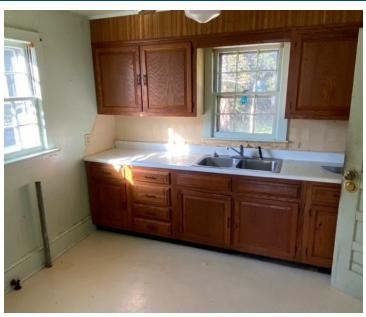

#### **Property Description**

This is a fixer upper constructed in 1948 that has historically been used as a residence. Surrounded by commercial uses it is situated along heavily trafficked Raeford Road just east of Skibo Road. This is a double lot (0.43 acres/1,417 Gross Square Feet) with approximately 60+/- SF of frontage and 300+/- SF of depth. Currently zoned SF-10 but highly probable zoning change to LC Commercial. HVAC new 2021. Roof is 8-10 year.