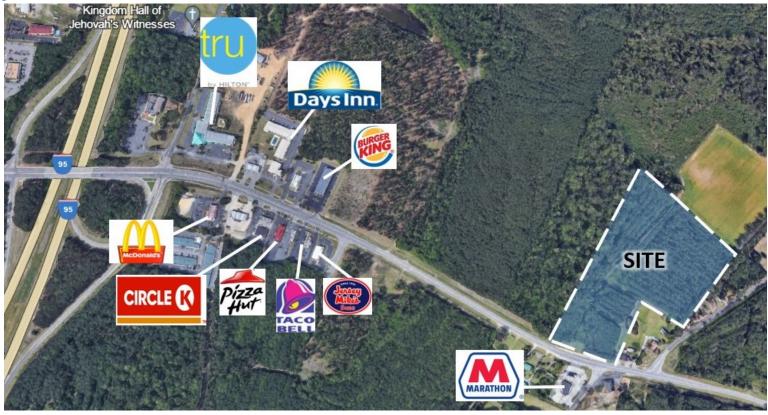

#### **Property Description**

Over 15 acres located close to Exit 53 off I-95 near the Cedar Creek Industrial Park. Exit 53 has numerous hotels and fast-food chains. It is one of the busiest I-95 interchanges in the state. The zoning is split, 9 acres zoned C(P) and 6.8 acres zoned A1. There is virgin timber on the property. Water and sewer are close by. Topography is fairly level. Soils are Dugue (green on map) and Roanoke (purple on map).