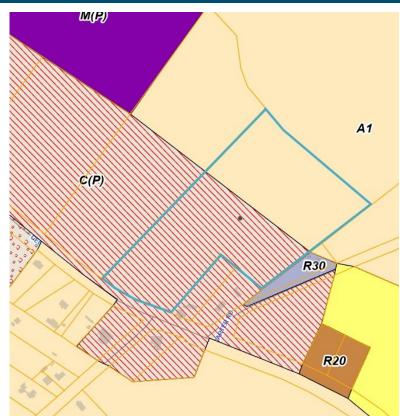

#### **Offering Summary**

| Sale Price: | \$589,000                            |
|-------------|--------------------------------------|
| Size:       | 15.8 Acres                           |
| Zoned:      | C(P) & A1 - Commercial & Agriculture |

#### **Property Description**

Over 15 acres located close to Exit 53 off I-95 near the Cedar Creek Industrial Park. Exit 53 has numerous hotels and fast-food chains. It is one of the busiest I-95 interchanges in the state. The zoning is split, 9 acres zoned C(P) and 6.8 acres zoned A1. There is virgin timber on the property. Water and sewer are close by. Topography is fairly level. Soils are Dugue (green on map) and Roanoke (purple on map).