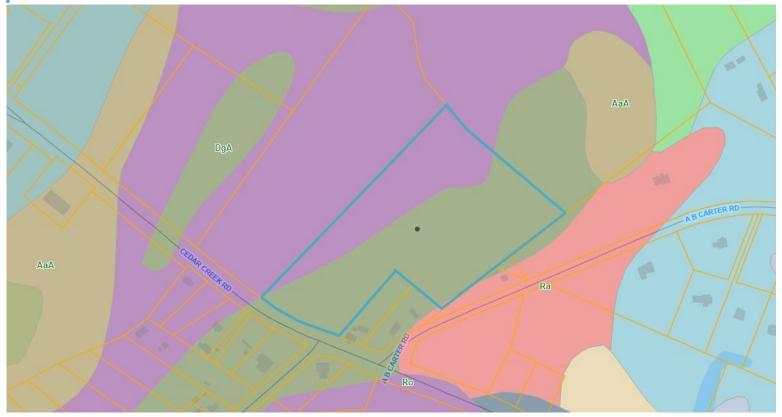

#### **Property Description**

Over 15 acres located close to Exit 53 off I-95 near the Cedar Creek Industrial Park. Exit 53 has numerous hotels and fast-food chains. It is one of the busiest I-95 interchanges in the state. The zoning is split, 9 acres zoned C(P) and 6.8 acres zoned A1. There is virgin timber on the property. Water and sewer are close by. Topography is fairly level. Soils are Dugue (green on map) and Roanoke (purple on map).