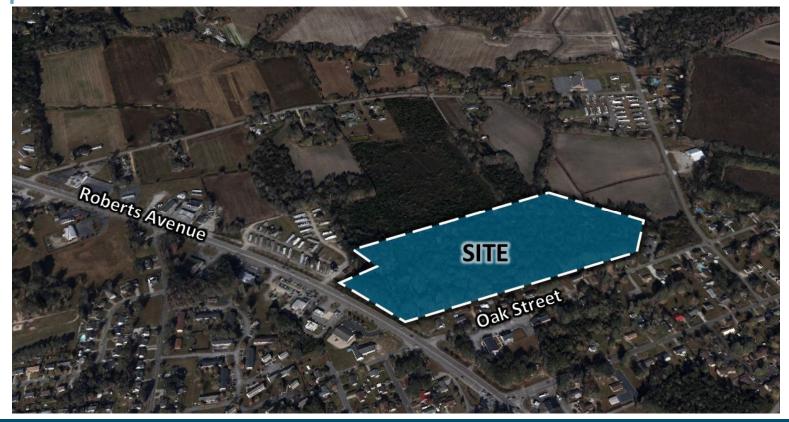

#### **Property Description**

This is a 21.1 <sup>+</sup>/- acre tract that is ideal for multifamily development. This wooded tract is located at the eastern margin of Roberts Avenue with plenty of frontage. It is relatively level with a split zoning of R7 and R3. Located in the city limits with public water and sewer nearby.