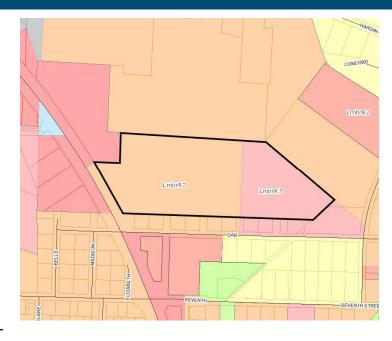

### **Offering Summary**

Sale Price: \$527,500.00

Size: 21.16 <sup>+</sup>/- Acres

Zoned: R7 & R3

Frontage: 432 <sup>+</sup>/- Feet

Traffic Count: 16,000 VPD

#### **Property Description**

This is a 21.1 <sup>+</sup>/- acre tract that is ideal for multifamily development. This wooded tract is located at the eastern margin of Roberts Avenue with plenty of frontage. It is relatively level with a split zoning of R7 and R3. Located in the city limits with public water and sewer nearby.