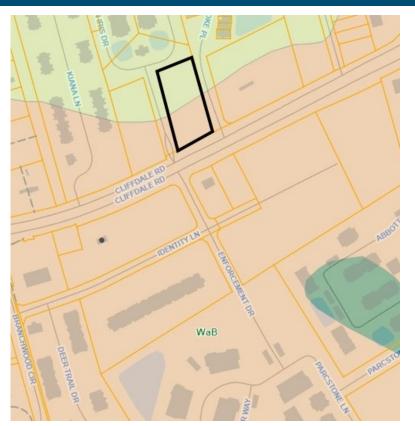

### **Property Description**

This 1.25 acre commercial site is centrally located off Cliffdale Road near the intersection of Rim Road. It has approximately 163 feet of frontage on Cliffdale Road with an average annual daily traffic count of 27,000 (NC DOT 2022). There is an additional 342 +/- feet of frontage on Glen Iris Dr and 325 +/- Feet on Braybrooke Pl. Less than 2 miles from 295 Interchange on Cliffdale Road with Skibo Road not too much further, and less than 3 miles from the intersection of Cliffdale and Raeford Road.