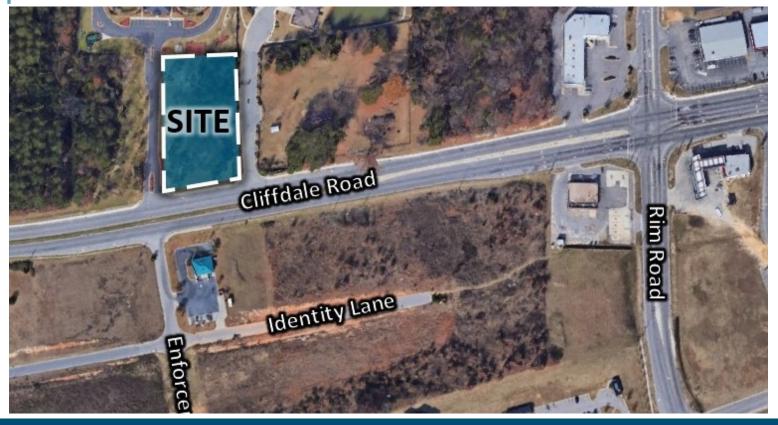

### **Property Description**

This 1.25 acre commercial site is centrally located off Cliffdale Road near the intersection of Rim Road. It has approximately 163 feet of frontage on Cliffdale Road with an average annual daily traffic count of 27,000 (NC DOT 2022). There is an additional 342 +/- feet of frontage on Glen Iris Dr and 325 +/- Feet on Braybrooke Pl. Less than 2 miles from 295 Interchange on Cliffdale Road with Skibo Road not too much further, and less than 3 miles from the intersection of Cliffdale and Raeford Road.