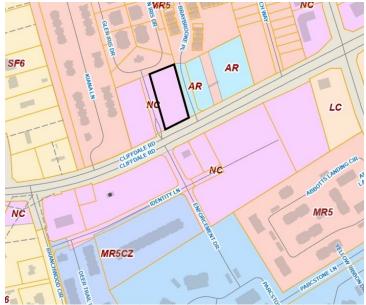

### **Offering Summary**

| Sale Price:    | \$249,000                              |
|----------------|----------------------------------------|
| Size:          | 1.25 <sup>+</sup> / <sub>-</sub> Acres |
| Zoned:         | NC—Neighborhood Commercial             |
| Frontage:      | 163 +/- Feet on Cliffdale Road         |
| Traffic Count: | 27,000 VPD (NCDOT 2022)                |

### **Property Description**

This 1.25 acre commercial site is centrally located off Cliffdale Road near the intersection of Rim Road. It has approximately 163 feet of frontage on Cliffdale Road with an average annual daily traffic count of 27,000 (NC DOT 2022). There is an additional 342 +/- feet of frontage on Glen Iris Dr and 325 +/- Feet on Braybrooke Pl. Less than 2 miles from 295 Interchange on Cliffdale Road with Skibo Road not too much further, and less than 3 miles from the intersection of Cliffdale and Raeford Road.