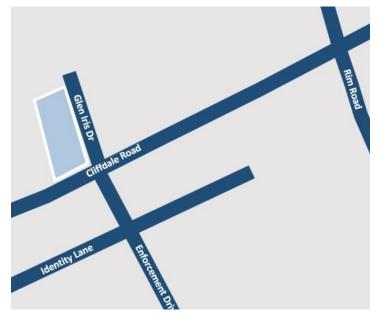

### **Property Description**

This 1.25 acre commercial site is centrally located off Cliffdale Road near the intersection of Rim Road. It has approximately 163 feet of frontage on Cliffdale Road with an average annual daily traffic count of 27,000 (NC DOT 2022). There is an additional 342 +/- feet of frontage on Glen Iris Dr and 325 +/- Feet on Braybrooke Pl. Less than 2 miles from 295 Interchange on Cliffdale Road with Skibo Road not too much further, and less than 3 miles from the intersection of Cliffdale and Raeford Road.