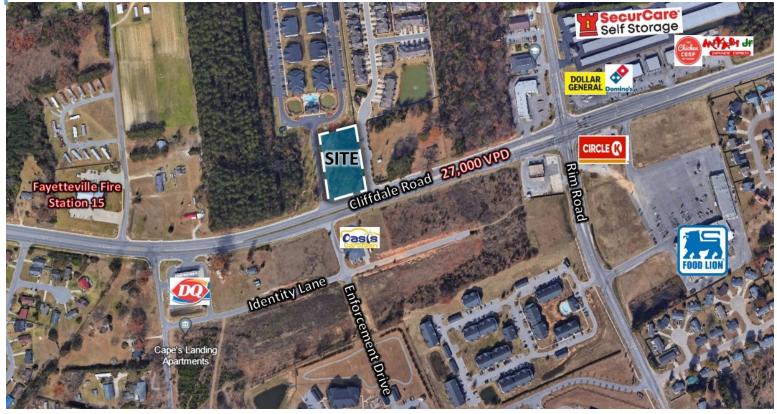

### **Property Description**

This 1.25 acre commercial site is centrally located off Cliffdale Road near the intersection of Rim Road. It has approximately 163 feet of frontage on Cliffdale Road with an average annual daily traffic count of 27,000 (NC DOT 2022). There is an additional 342 +/- feet of frontage on Glen Iris Dr and 325 +/- Feet on Braybrooke Pl. Less than 2 miles from 295 Interchange on Cliffdale Road with Skibo Road not too much further, and less than 3 miles from the intersection of Cliffdale and Raeford Road.