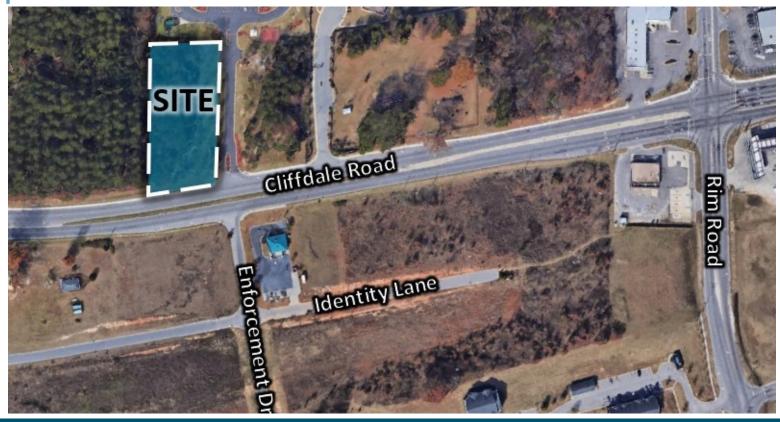

### **Property Description**

This 1.33 acre commercial site is centrally located off Cliffdale Road near the intersection of Rim Road. It has approximately 162 feet of frontage on Cliffdale Road with an average annual daily traffic count of 27,000 (NC DOT 2022). There is an additional 346 +/- feet of frontage on Glen Iris Dr. Less than 2 miles from 295 Interchange on Cliffdale Road with Skibo Road not too much further, and less than 3 miles from the intersection of Cliffdale and Raeford Road.