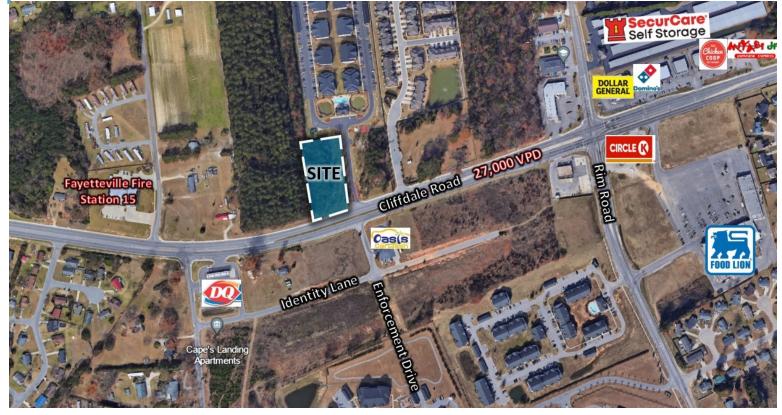

### **Property Description**

This 1.33 acre commercial site is centrally located off Cliffdale Road near the intersection of Rim Road. It has approximately 162 feet of frontage on Cliffdale Road with an average annual daily traffic count of 27,000 (NC DOT 2022). There is an additional 346 +/- feet of frontage on Glen Iris Dr. Less than 2 miles from 295 Interchange on Cliffdale Road with Skibo Road not too much further, and less than 3 miles from the intersection of Cliffdale and Raeford Road.