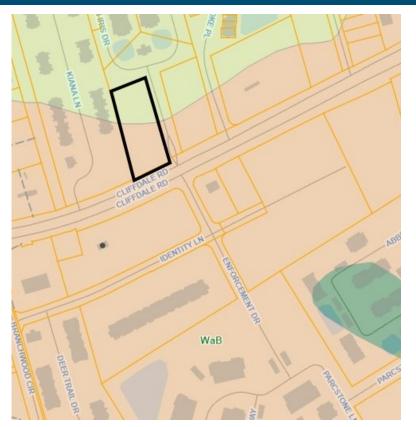

### **Offering Summary**

| Sale Price:    | \$253,000                              |
|----------------|----------------------------------------|
| Size:          | 1.33 <sup>+</sup> / <sub>-</sub> Acres |
| Zoned:         | NC—Neighborhood Commercial             |
| Frontage:      | 162 +/- Feet on Cliffdale Road         |
| Traffic Count: | 27,000 VPD (NCDOT 2022)                |

### **Property Description**

This 1.33 acre commercial site is centrally located off Cliffdale Road near the intersection of Rim Road. It has approximately 162 feet of frontage on Cliffdale Road with an average annual daily traffic count of 27,000 (NC DOT 2022). There is an additional 346 +/- feet of frontage on Glen Iris Dr. Less than 2 miles from 295 Interchange on Cliffdale Road with Skibo Road not too much further, and less than 3 miles from the intersection of Cliffdale and Raeford Road.