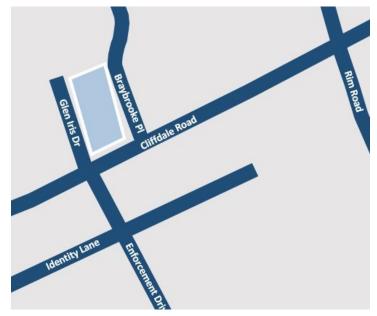

### **Property Description**

This 1.33 acre commercial site is centrally located off Cliffdale Road near the intersection of Rim Road. It has approximately 162 feet of frontage on Cliffdale Road with an average annual daily traffic count of 27,000 (NC DOT 2022). There is an additional 346 +/- feet of frontage on Glen Iris Dr. Less than 2 miles from 295 Interchange on Cliffdale Road with Skibo Road not too much further, and less than 3 miles from the intersection of Cliffdale and Raeford Road.