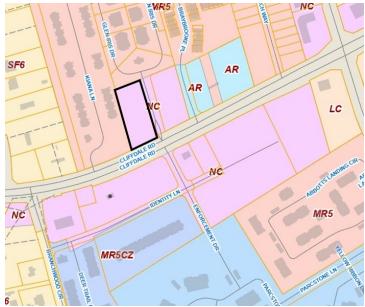

## FOR SALE 8336 Cliffdale Road, Fayetteville, NC 28314

### **1.33 AC COMMERCIAL LOT FOR SALE OFF CLIFFDALE ROAD**

### **Property Description**

This 1.33 acre commercial site is centrally located off Cliffdale Road near the intersection of Rim Road. It has approximately 162 feet of frontage on Cliffdale Road with an average annual daily traffic count of 27,000 (NC DOT 2022). There is an additional 346 +/- feet of frontage on Glen Iris Dr. Less than 2 miles from 295 Interchange on Cliffdale Road with Skibo Road not too much further, and less than 3 miles from the intersection of Cliffdale and Raeford Road.