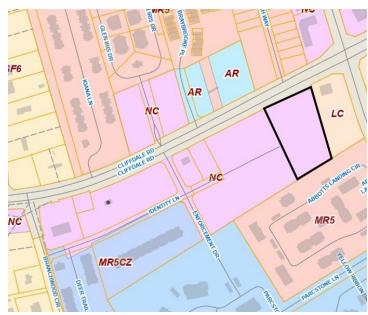

### **Offering Summary**

Sale Price: \$406,500

Size:  $2.71^{+}/_{-}$  Acres

Zoned: NC—Neighborhood Commercial

Frontage: 308 +/- Feet on Cliffdale Road

Traffic Count: 27,000 VPD (NCDOT 2022)

### **Property Description**

This 2.71 acre commercial site is centrally located off Cliffdale Road near the intersection of Rim Road. It has approximately 308 feet of frontage on Cliffdale Road with an average annual daily traffic count of 27,000 (NC DOT 2022). Less than 2 miles from 295 Interchange on Cliffdale Road with Skibo Road not too much further, and less than 3 miles from the intersection of Cliffdale and Raeford Road.