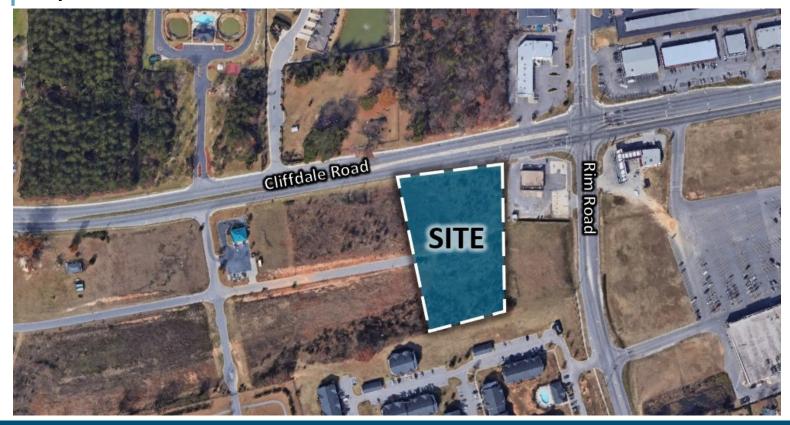

### **Property Description**

This 2.71 acre commercial site is centrally located off Cliffdale Road near the intersection of Rim Road. It has approximately 308 feet of frontage on Cliffdale Road with an average annual daily traffic count of 27,000 (NC DOT 2022). Less than 2 miles from 295 Interchange on Cliffdale Road with Skibo Road not too much further, and less than 3 miles from the intersection of Cliffdale and Raeford Road.