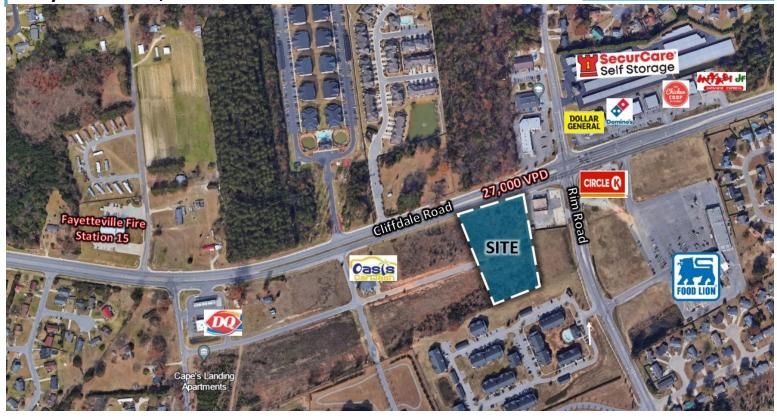

### **Offering Summary**

Sale Price: \$406,500

Size:  $2.71^{+}/_{-}$  Acres

Zoned: NC—Neighborhood Commercial

Frontage: 308 +/- Feet on Cliffdale Road

Traffic Count: 27,000 VPD (NCDOT 2022)

### **Property Description**

This 2.71 acre commercial site is centrally located off Cliffdale Road near the intersection of Rim Road. It has approximately 308 feet of frontage on Cliffdale Road with an average annual daily traffic count of 27,000 (NC DOT 2022). Less than 2 miles from 295 Interchange on Cliffdale Road with Skibo Road not too much further, and less than 3 miles from the intersection of Cliffdale and Raeford Road.