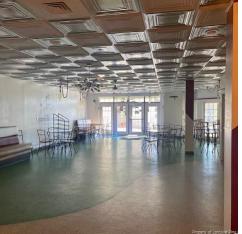

#### **Property Description**

Former lunch deli space in busy One Village Plaza. This space is approximately 2375 square feet and could be used as a restaurant or turned into an office. One Village Plaza is filled with numerous dental, medical, and other professional office users who would love a restaurant or make this into a new office space. This development is located at the intersection of Village Drive and Robeson Street. There is plenty of parking and it is located on the first floor with a common area patio that can be used for outside seating for a restaurant. It is the first building on the left as you turn onto Litho Place making it easy for your customers to find. Located minutes from Cape Fear Valley Medical Center and the soon to come Medical School campus.