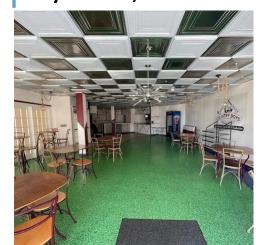

#### **Property Description**

Former lunch deli space in busy One Village Plaza. This space is approximately 2375 square feet and could be used as a restaurant or turned into an office. One Village Plaza is filled with numerous dental, medical, and other professional office users who would love a restaurant or make this into a new office space. This development is located at the intersection of Village Drive and Robeson Street. There is plenty of parking and it is located on the first floor with a common area patio that can be used for outside seating for a restaurant. It is the first building on the left as you turn onto Litho Place making it easy for your customers to find. Located minutes from Cape Fear Valley Medical Center and the soon to come Medical School campus.