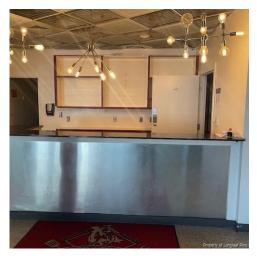

#### **Property Description**

Former lunch deli space in busy One Village Plaza. This space is approximately 2375 square feet and could be used as a restaurant or turned into an office. One Village Plaza is filled with numerous dental, medical, and other professional office users who would love a restaurant or make this into a new office space. This development is located at the intersection of Village Drive and Robeson Street. There is plenty of parking and it is located on the first floor with a common area patio that can be used for outside seating for a restaurant. It is the first building on the left as you turn onto Litho Place making it easy for your customers to find. Located minutes from Cape Fear Valley Medical Center and the soon to come Medical School campus.