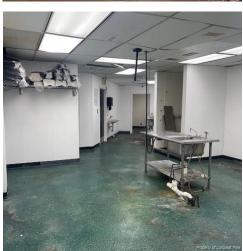

#### **Property Description**

Former lunch deli space in busy One Village Plaza. This space is approximately 2375 square feet and could be used as a restaurant or turned into an office. One Village Plaza is filled with numerous dental, medical, and other professional office users who would love a restaurant or make this into a new office space. This development is located at the intersection of Village Drive and Robeson Street. There is plenty of parking and it is located on the first floor with a common area patio that can be used for outside seating for a restaurant. It is the first building on the left as you turn onto Litho Place making it easy for your customers to find. Located minutes from Cape Fear Valley Medical Center and the soon to come Medical School campus.