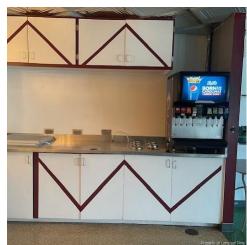

#### **Property Description**

Former lunch deli space in busy One Village Plaza. This space is approximately 2375 square feet and could be used as a restaurant or turned into an office. One Village Plaza is filled with numerous dental, medical, and other professional office users who would love a restaurant or make this into a new office space. This development is located at the intersection of Village Drive and Robeson Street. There is plenty of parking and it is located on the first floor with a common area patio that can be used for outside seating for a restaurant. It is the first building on the left as you turn onto Litho Place making it easy for your customers to find. Located minutes from Cape Fear Valley Medical Center and the soon to come Medical School campus.