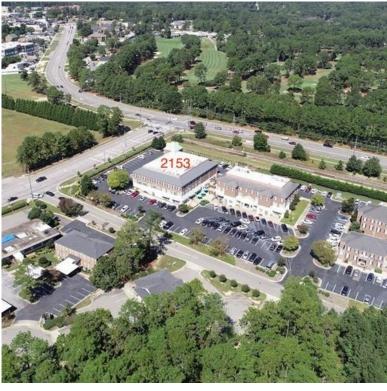

### FOR SALE

2153 Valleygate Drive, Unit 1, Fayetteville, NC 28304

#### **Property Description**

Former lunch deli space in busy One Village Plaza. This space is approximately 2375 square feet and could be used as a restaurant or turned into an office. One Village Plaza is filled with numerous dental, medical, and other professional office users who would love a restaurant or make this into a new office space. This development is located at the intersection of Village Drive and Robeson Street. There is plenty of parking and it is located on the first floor with a common area patio that can be used for outside seating for a restaurant. It is the first building on the left as you turn onto Litho Place making it easy for your customers to find. Located minutes from Cape Fear Valley Medical Center and the soon to come Medical School campus.