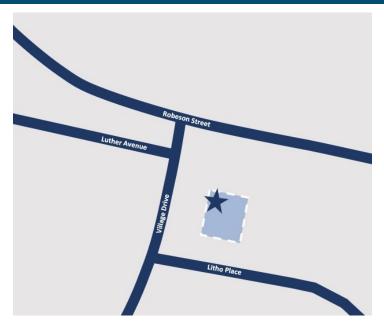

#### **Property Description**

Former lunch deli space in busy One Village Plaza. This space is approximately 2375 square feet and could be used as a restaurant or turned into an office. One Village Plaza is filled with numerous dental, medical, and other professional office users who would love a restaurant or make this into a new office space. This development is located at the intersection of Village Drive and Robeson Street. There is plenty of parking and it is located on the first floor with a common area patio that can be used for outside seating for a restaurant. It is the first building on the left as you turn onto Litho Place making it easy for your customers to find. Located minutes from Cape Fear Valley Medical Center and the soon to come Medical School campus.