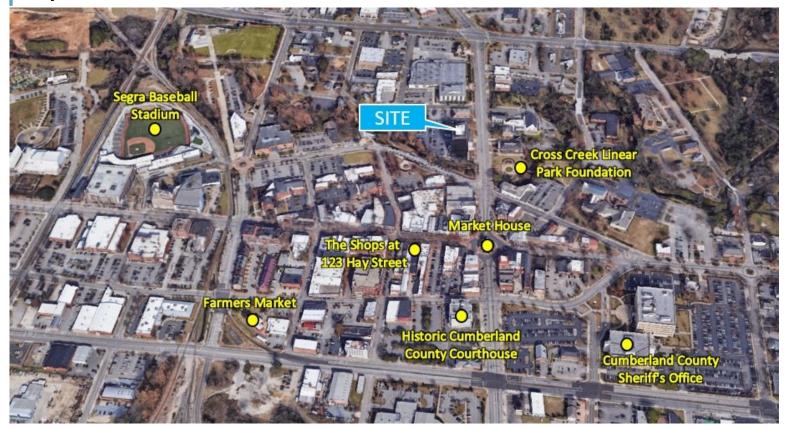

Restaurant, fitness center, and recycling center on-site.

Local property management and maintenance staff on-site.

Spectacular view of downtown including the Segra Baseball Stadium.

Within walking distance to restaurants, retail shops, parks, and baseball stadium.