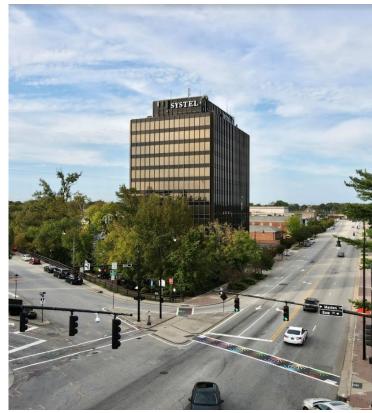

#### THE SYSTEL BUILDING

225 Green Street Fayetteville, NC 28301

### FAYETTEVILLE'S PREMIER HIGH RISE OFFICE BUILDING

### **Features**

Class "A", 11 story building with a total of 110,000 SF.

Full Service lease to include utilities and janitorial.

Security desk in the main lobby, generators on-site, state of the art parking lot. Ample parking for employees.

Restaurant, fitness center, and recycling center on-site.

Local property management and maintenance staff on-site.

Spectacular view of downtown including the Segra Baseball Stadium.

Within walking distance to restaurants, retail shops, parks, and baseball stadium.