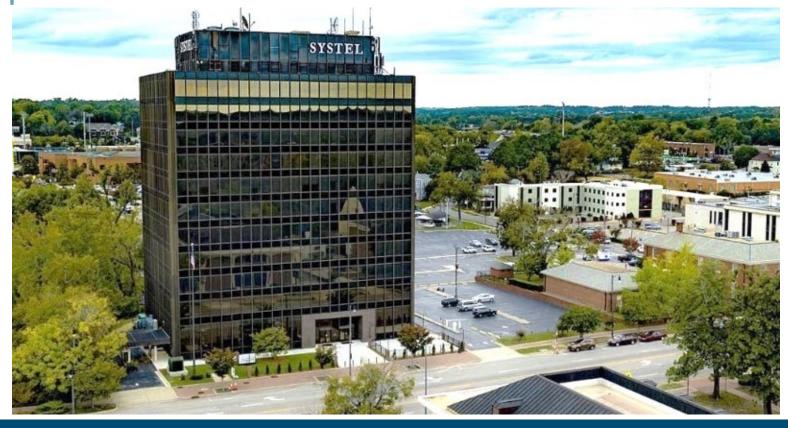

#### THE SYSTEL BUILDING

225 Green Street Fayetteville, NC 28301

### FAYETTEVILLE'S PREMIER HIGH RISE OFFICE BUILDING

### **Features**

Class "A", 11 story building with a total of 110,000 SF.

Full Service lease to include utilities and janitorial.

Security desk in the main lobby, generators on-site, state of the art parking lot. Ample parking for employees.

Restaurant, fitness center, and recycling center on-site.

Local property management and maintenance staff on-site.

Spectacular view of downtown including the Segra Baseball Stadium.

Within walking distance to restaurants, retail shops, parks, and baseball stadium.