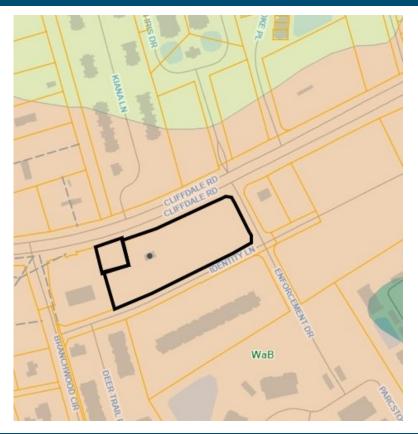

### **Property Description**

This 3.29 acre commercial site is centrally located off Cliffdale Road near the intersection of Rim Road. It has approximately 523 +/- feet of frontage on Cliffdale Road, 159 +/- feet on Enforcement Dr, and 631 +/- feet on Identity Ln with an average annual daily traffic count of 27,000 (NC DOT 2022). Less than 2 miles from 295 Interchange on Cliffdale Road with Skibo Road not too much further, and less than 3 miles from the intersection of Cliffdale and Raeford Road.