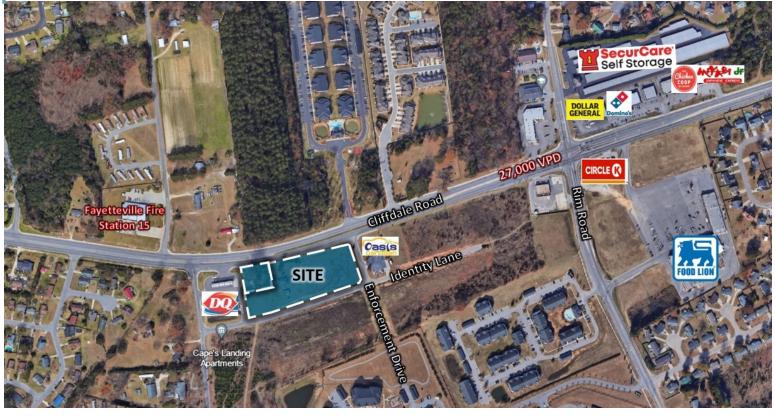

Traffic Count: 27,000 VPD (NCDOT 2022)

### **Property Description**

This 3.29 acre commercial site is centrally located off Cliffdale Road near the intersection of Rim Road. It has approximately 523 +/- feet of frontage on Cliffdale Road, 159 +/- feet on Enforcement Dr, and 631 +/- feet on Identity Ln with an average annual daily traffic count of 27,000 (NC DOT 2022). Less than 2 miles from 295 Interchange on Cliffdale Road with Skibo Road not too much further, and less than 3 miles from the intersection of Cliffdale and Raeford Road.