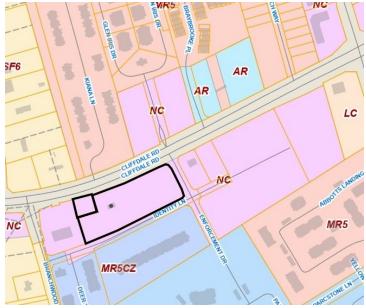

### **Offering Summary**

| Sale Price:    | \$493,500                              |
|----------------|----------------------------------------|
| Size:          | 3.29 <sup>+</sup> / <sub>-</sub> Acres |
| Zoned:         | NC—Neighborhood Commercial             |
| Frontage:      | 523 +/- Feet on Cliffdale Road         |
| Traffic County |                                        |

### **Property Description**

This 3.29 acre commercial site is centrally located off Cliffdale Road near the intersection of Rim Road. It has approximately 523 +/- feet of frontage on Cliffdale Road, 159 +/- feet on Enforcement Dr, and 631 +/- feet on Identity Ln with an average annual daily traffic count of 27,000 (NC DOT 2022). Less than 2 miles from 295 Interchange on Cliffdale Road with Skibo Road not too much further, and less than 3 miles from the intersection of Cliffdale and Raeford Road.