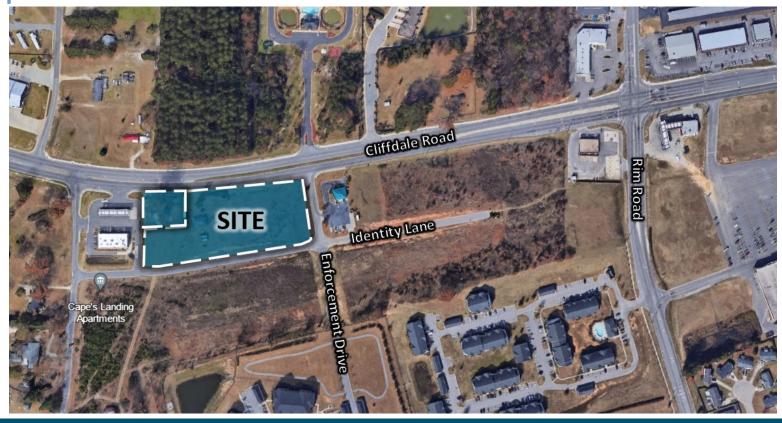

## 3.29 AC COMMERCIAL LOT FOR SALE OFF CLIFFDALE ROAD

### **Property Description**

This 3.29 acre commercial site is centrally located off Cliffdale Road near the intersection of Rim Road. It has approximately 523 +/- feet of frontage on Cliffdale Road, 159 +/- feet on Enforcement Dr, and 631 +/- feet on Identity Ln with an average annual daily traffic count of 27,000 (NC DOT 2022). Less than 2 miles from 295 Interchange on Cliffdale Road with Skibo Road not too much further, and less than 3 miles from the intersection of Cliffdale and Raeford Road.