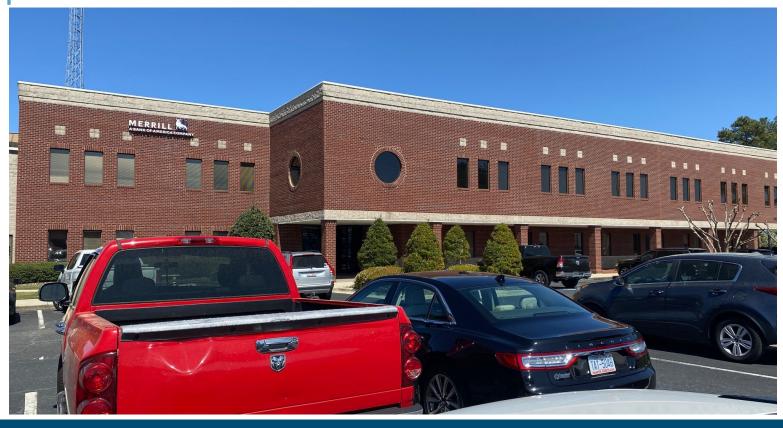

# 2550 Ravenhill Drive, Suite 202 Fayetteville, NC 28304

## 1,235+/- SF PROFESSIONAL OFFICE SPACE FOR LEASE

#### **Property Description**

Are you looking for a spacious and well-located office space? Look no further than Suite 202 in the stunning Merrill Lynch building. With its lovely wood-paneled lobby and elevator, this office space has everything you need to make a great impression on clients and employees alike. The large open entry area is perfect for cubicles and reception, and the two other offices and conference room (or three offices) provide ample space for your business needs. Plus, with plenty of parking available, you won't have to worry about finding a spot for your car. The best part? The lease price includes CAM, taxes, and insurance, making it an affordable choice for your business.