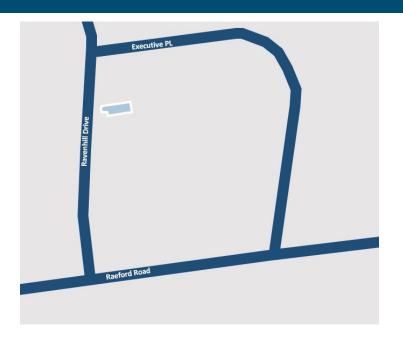

# 2550 Ravenhill Drive, Suite 202 Fayetteville, NC 28304

#### **Offering Summary**

Lease Price: \$2.552/Month

Size: 1,235 <sup>+</sup>/<sub>-</sub> Square Feet

Zoned: CC - Community Commercial Traffic Count: 37,000 VPD (NCDOT 2022)