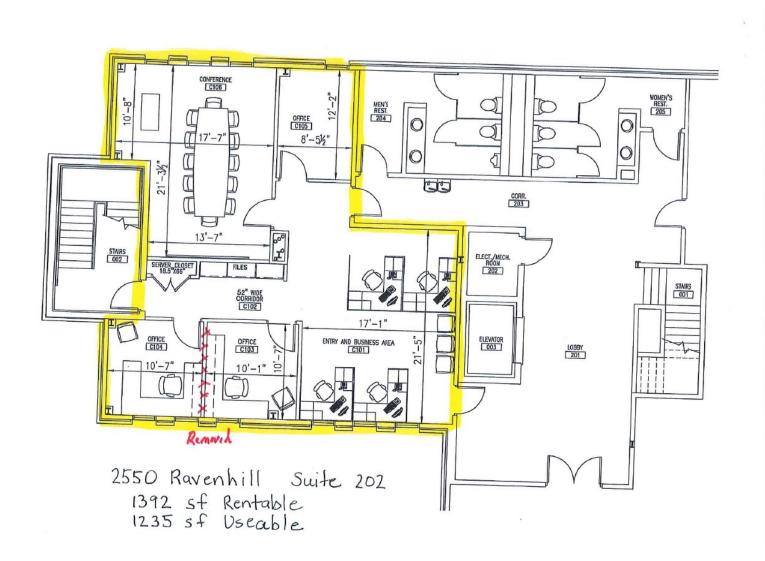

#### **Offering Summary**

Lease Price: \$2.552/Month

Size: 1,235 <sup>+</sup>/<sub>-</sub> Square Feet

Zoned: CC - Community Commercial Traffic Count: 37,000 VPD (NCDOT 2022)

#### **Property Description**

Are you looking for a spacious and well-located office space? Look no further than Suite 202 in the stunning Merrill Lynch building. With its lovely wood-paneled lobby and elevator, this office space has everything you need to make a great impression on clients and employees alike. The large open entry area is perfect for cubicles and reception, and the two other offices and conference room (or three offices) provide ample space for your business needs. Plus, with plenty of parking available, you won't have to worry about finding a spot for your car. The best part? The lease price includes CAM, taxes, and insurance, making it an affordable choice for your business.