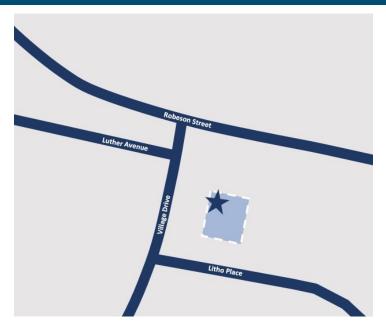

#### **Property Description**

Former lunch deli space in busy One Village Plaza. This space is approximately 2375 square feet and could be used as a restaurant or turned into an office. One Village Plaza is filled with numerous dental, medical, and other professional office users who would love a restaurant or make this into a new office space. This development is located at the intersection of Village Drive and Robeson Street. There is plenty of parking and it is located on the first floor with a common area patio that can be used for outside seating for a restaurant. It is the first building on the left as you turn onto Litho Place making it easy for your customers to find. Located minutes from Cape Fear Valley Medical Center and the soon to come Medical School campus.