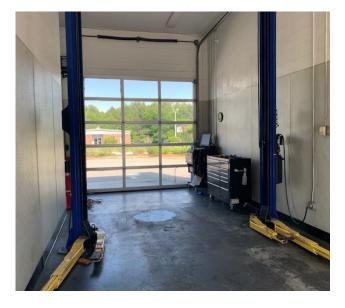

Investment opportunity located on N. Reilly Road just north of the heavily traveled Morganton Road intersection. The property consists of 2,858+/- Sq. Ft. on the main level with 2,324+/- Sq. Ft. on the basement level. 4 bays are located within the property along with 3 restrooms.