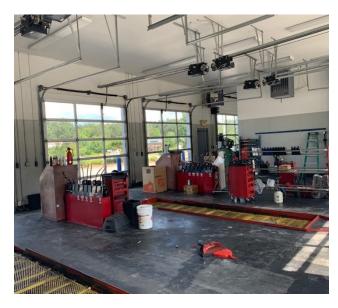

Investment opportunity located on N. Reilly Road just north of the heavily traveled Morganton Road intersection. The property consists of 2,858+/- Sq. Ft. on the main level with 2,324+/- Sq. Ft. on the basement level. 4 bays are located within the property along with 3 restrooms.