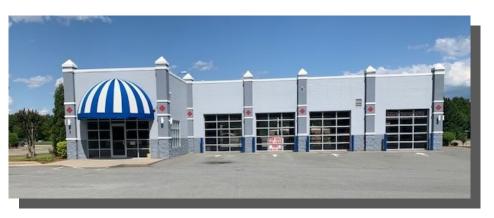

## 215 Meed Court, Fayetteville

Retail—Oil Changing Operation

Investment opportunity located on N. Reilly Road just north of the heavily traveled Morganton Road intersection. The property consists of 2,858+/- Sq. Ft. on the main level with 2,324+/- Sq. Ft. on the basement level. 4 bays are located within the property along with 3 restrooms.