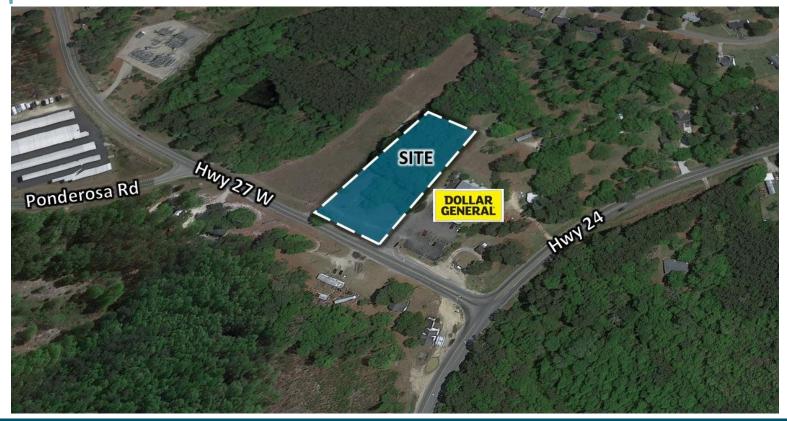

## **FOR SALE**

Hwy 27 W Cameron, NC 27330

# 1.87 ACRE LOT NEAR HWY 24 INTERSECTION

### **Offering Summary**

Sale Price: \$149,900.00

Size: 1.87 <sup>+</sup>/- Acres

Zoning: COMM (Harnett County)

Frontage: 168 <sup>+</sup>/- Feet

Traffic Count: 15,700 VPD Hwy 24/27 Intersection

#### **Property Description**

The perfect commercial lot to build your business. Easement in place for existing cut and driveway shared with Dollar General. Approximately 168 feet of frontage. Great lot to build an investment strip center. Commercial zoning uses include retail, service, food, churches, automotive and more.