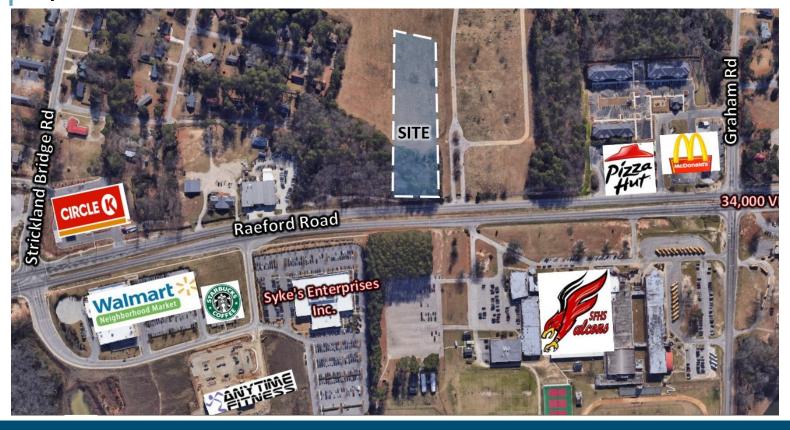

### **Property Description**

3.18 acres of commercial property (zoned LC) on the south side of Raeford Road across from Seventy-first High School. Multi-family & some types of self service storage are allowed. Near Starbucks, Walmart Neighborhood Market, Anytime Fitness, eateries and other businesses. The parcel is surrounded on the eastern, southern, and western boundaries by Lafayette Memorial Park. Utilities are close by. There are 200 feet of frontage on Raeford Road. AADT is 34,000.