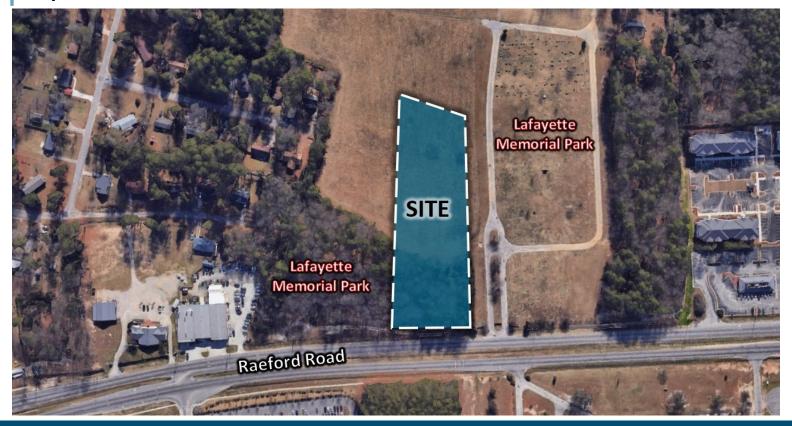

### **Property Description**

3.18 acres of commercial property (zoned LC) on the south side of Raeford Road across from Seventy-first High School. Multi-family & some types of self service storage are allowed. Near Starbucks, Walmart Neighborhood Market, Anytime Fitness, eateries and other businesses. The parcel is surrounded on the eastern, southern, and western boundaries by Lafayette Memorial Park. Utilities are close by. There are 200 feet of frontage on Raeford Road. AADT is 34,000.