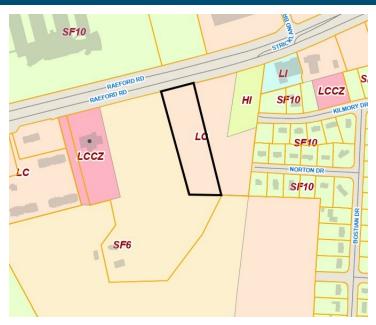

### **Property Description**

3.18 acres of commercial property (zoned LC) on the south side of Raeford Road across from Seventy-first High School. Multi-family & some types of self service storage are allowed. Near Starbucks, Walmart Neighborhood Market, Anytime Fitness, eateries and other businesses. The parcel is surrounded on the eastern, southern, and western boundaries by Lafayette Memorial Park. Utilities are close by. There are 200 feet of frontage on Raeford Road. AADT is 34,000.