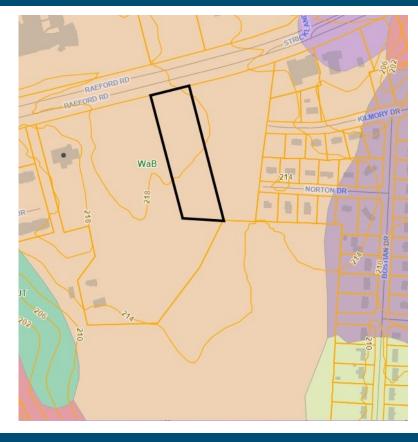

### **Property Description**

3.18 acres of commercial property (zoned LC) on the south side of Raeford Road across from Seventy-first High School. Multi-family & some types of self service storage are allowed. Near Starbucks, Walmart Neighborhood Market, Anytime Fitness, eateries and other businesses. The parcel is surrounded on the eastern, southern, and western boundaries by Lafayette Memorial Park. Utilities are close by. There are 200 feet of frontage on Raeford Road. AADT is 34,000.