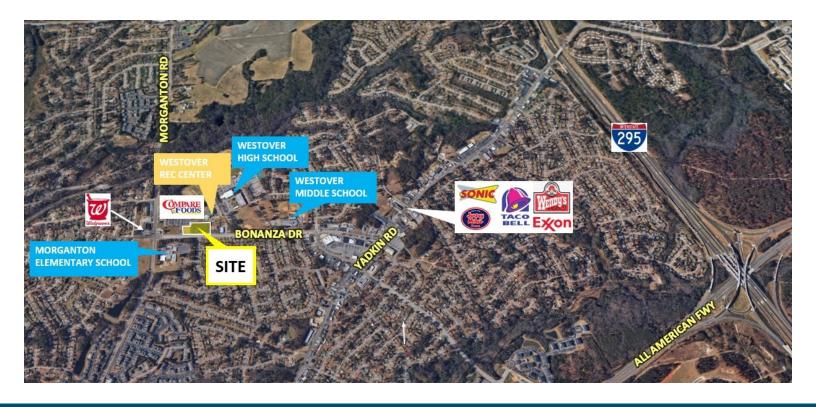

#### **Property Description**

Great location approximately 2 miles from Ft. Liberty, +/-1.5 miles to Skibo Road (Hwy 401 By-Pass) and the Cross Creek Mall trading. 1.25 miles to Reilly Road, and less than two miles from the All American Freeway (both at Santa Fe Drive interchange, and Morganton Road interchange). Within a 0.25 mile radius of this site, there are 3 public schools (Westover HS, Westover MS, and Morganton Road Elementary). This is an outparcel to a Grocery (Super Compare Foods) anchored neighborhood shopping center.