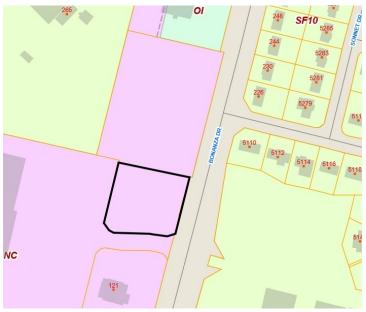

## FOR SALE 000 (TBD) Bonanza Drive Fayetteville, NC 28303

# 0.94 +/- AC COMMERCIAL LOT FOR SALE

### **Offering Summary**

| Sale Price:    | \$569,000                  |
|----------------|----------------------------|
| Size:          | 0.94 +/- Acres             |
| Zoned:         | NC—Neighborhood Commercial |
| Traffic Count: | 35,000 VPD on Morganton Rd |
|                | & Bonanza Dr Intersection  |

#### **Property Description**

Great location approximately 2 miles from Ft. Liberty, +/-1.5 miles to Skibo Road (Hwy 401 By-Pass) and the Cross Creek Mall trading. 1.25 miles to Reilly Road, and less than two miles from the All American Freeway (both at Santa Fe Drive interchange, and Morganton Road interchange). Within a 0.25 mile radius of this site, there are 3 public schools (Westover HS, Westover MS, and Morganton Road Elementary). This is an outparcel to a Grocery (Super Compare Foods) anchored neighborhood shopping center.