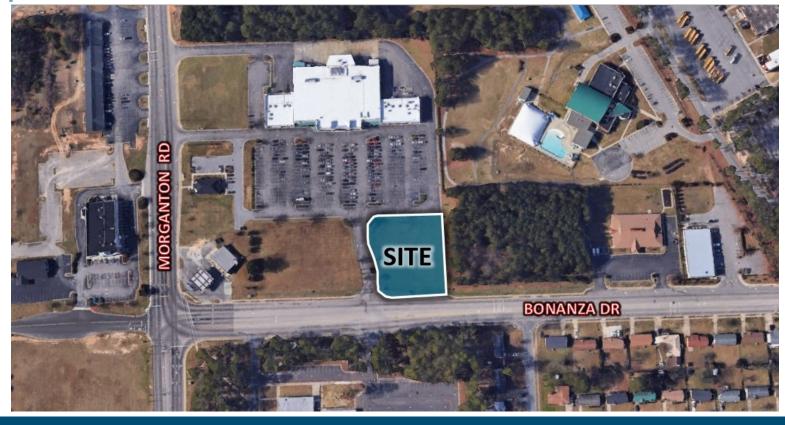

#### **Property Description**

Great location approximately 2 miles from Ft. Liberty, +/-1.5 miles to Skibo Road (Hwy 401 By-Pass) and the Cross Creek Mall trading. 1.25 miles to Reilly Road, and less than two miles from the All American Freeway (both at Santa Fe Drive interchange, and Morganton Road interchange). Within a 0.25 mile radius of this site, there are 3 public schools (Westover HS, Westover MS, and Morganton Road Elementary). This is an outparcel to a Grocery (Super Compare Foods) anchored neighborhood shopping center.