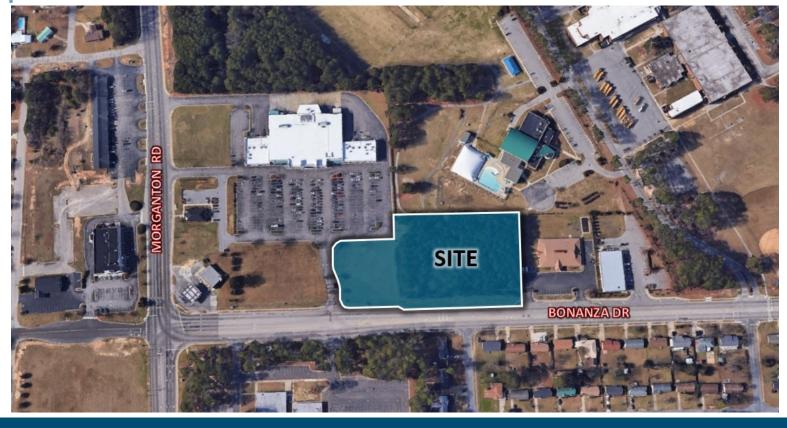

#### **Property Description**

WILL SUBDIVIDE. Great location approximately 2 miles from Ft. Liberty, +/-1.5 miles to Skibo Road (Hwy 401 By-Pass) and the Cross Creek Mall trading. 1.25 miles to Reilly Road, and less than two miles from the All American Freeway (both at Santa Fe Drive interchange, and Morganton Road interchange). Within a 0.25 mile radius of this site, there are 3 public schools (Westover HS, Westover MS, and Morganton Road Elementary). This is an outparcel to a Grocery (Super Compare Foods) anchored neighborhood shopping center.