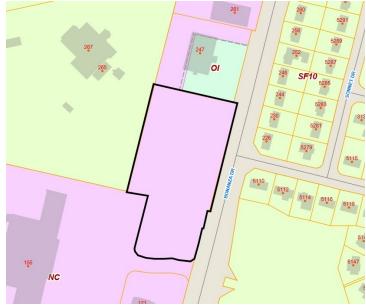

## **3.46 AC COMMERCIAL LOT FOR SALE**

#### **Offering Summary**

| Sale Price: \$1,7 | 99,500 |
|-------------------|--------|
|-------------------|--------|

- Size: 3.46 +/- Acres
- Zoned: NC—Neighborhood Commercial
- Traffic Count: 35,000 VPD on Morganton Rd

#### **Property Description**

WILL SUBDIVIDE. Great location approximately 2 miles from Ft. Liberty, +/-1.5 miles to Skibo Road (Hwy 401 By-Pass) and the Cross Creek Mall trading. 1.25 miles to Reilly Road, and less than two miles from the All American Freeway (both at Santa Fe Drive interchange, and Morganton Road interchange). Within a 0.25 mile radius of this site, there are 3 public schools (Westover HS, Westover MS, and Morganton Road Elementary). This is an outparcel to a Grocery (Super Compare Foods) anchored neighborhood shopping center.