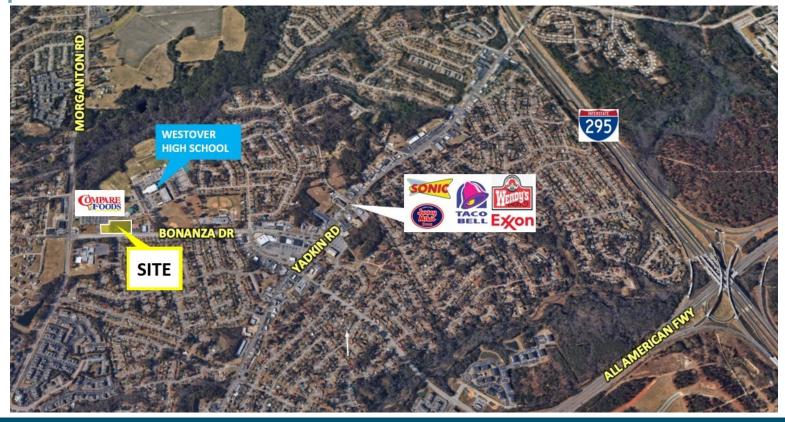

#### **Property Description**

WILL SUBDIVIDE. Great location approximately 2 miles from Ft. Liberty, +/-1.5 miles to Skibo Road (Hwy 401 By-Pass) and the Cross Creek Mall trading. 1.25 miles to Reilly Road, and less than two miles from the All American Freeway (both at Santa Fe Drive interchange, and Morganton Road interchange). Within a 0.25 mile radius of this site, there are 3 public schools (Westover HS, Westover MS, and Morganton Road Elementary). This is an outparcel to a Grocery (Super Compare Foods) anchored neighborhood shopping center.